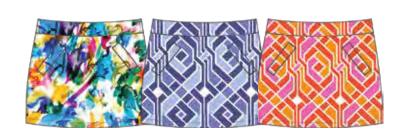

# 1126 Starboard

18" Straight Skirt Cotton / Spandex XS-XL

Pull on this straight, striped skirt and dress it up with a knit top or go casual in a solid tee.

403 Twilight

001 Floral Stripe Black