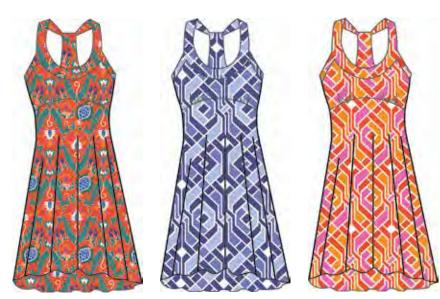

810 Wallpaper Orange

450 Stained Glass Denim

671 Stained Glass Rose

001 Medallion Black 403 Medallion Twilight

451 Geode

1104 Everyday 25" Short Sleeve Tee Rayon / Spandex XS-XL

This solid tee is anything but basic in six vibrant colors and pairs perfectly with our patterned skirts.