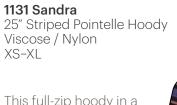

001 Black with attached short

Back

A picot hole hoody that's lightweight, yet cuts the chill, for a pack-away layer when you're on the go.

001 Black 100 White 403 Twilight

622 Poppy

25" Striped Pointelle Hoody Viscose / Nylon XS-XL