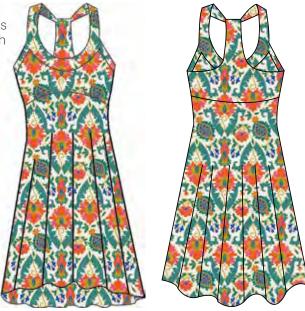

1102 Frida 35" Racer Back Dress Built-in shelf bra with removable padding Rayon / Spandex XS-XL

100 Wallpaper White

This racerback dress is ready for travel, adventure, or just sipping sangria on a patio. Cheers to sandals and sun hats!

810 Wallpaper Orange

450 Stained Glass Denim

671 Stained Glass Rose

001 Medallion Black 403 Medallion Twilight

451 Geode

1104 Everyday 25" Short Sleeve Tee Rayon / Spandex XS-XL

This solid tee is anything but basic in six vibrant colors and pairs perfectly with our patterned skirts.