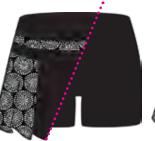

# 1133 Farrah

16" Printed Ruffle Skort Zipper key pocket on back Poly / Spandex Size 2-12

Be bold in this ruffle skort with built-in shorts, a zippered key pocket and a fun ruffled back panel.

403 Twilight with attached short

001 Floral Stripe Black with attached short

403 Digital Floral with attached short

Back