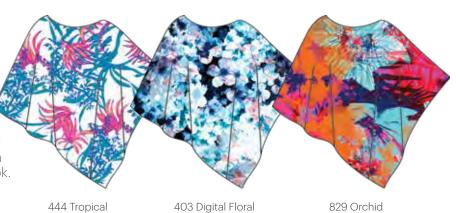

# 1111 Windward

26" Asymmetrical Knit Poncho Viscose / Nylon S/M, L/XL

This asymmetrical topper is perfect for summer nights for a polished layered look.

444 Tropical 403 Digital Floral

001 Medallion Black