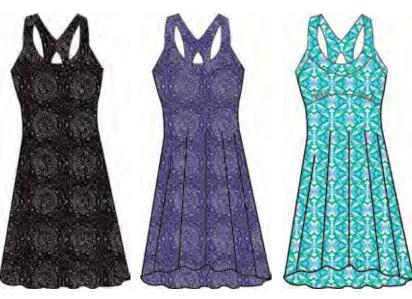

We're enamored with challenge.
We're in love with fresh air.

**1101 Piper** 35" Racer Back Dress Built-in shelf bra with removable padding Rayon / Spandex XS-XL

827 Medallion Carrot

This easy summer sun dress with a keyhole back detail is just the ticket to unlock your summer style.