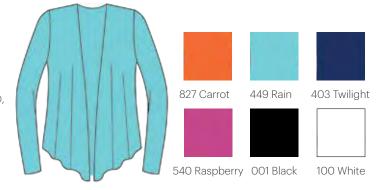

001 Black 100 White 403 Twilight 449 Rain 827 Carrot 540 Raspberry

XS-XL

Criss-cross back detail Rayon / Spandex

**1107 Capital** 25" Half Sleeve Tee

Business in the front, party in the back! This top has you covered.

### **A1101 Abella** 82" Hand Painted Scarf Modal

One Size

Make a statement with these light-weight, single-wrap scarves with funky florals and pops of color.

829 Orchid 827 Carrot 403 Twilight 100 White