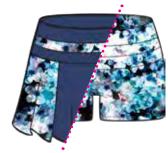

15" Pleated Back Skort Zipper key pocket on back Poly / Spandex XS-XL

For an active woman whose style has stamina, this skort does double duty. Featuring a hidden zippered pocket at the waistband and a cute pleated ruffle at the bum.