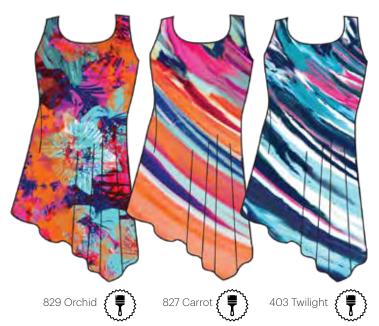

We're enamored with challenge.
We're in love with fresh air.

**1101 Piper** 35" Racer Back Dress Built-in shelf bra with removable padding Rayon / Spandex XS-XL

827 Medallion Carrot

This easy summer sun dress with a keyhole back detail is just the ticket to unlock your summer style.