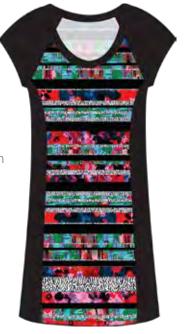

001 Floral Stripe Black

**1130 Suki** 34.5" Knit Dress Viscose / Nylon XS-XL

403 Twilight

This dress features knit details that accentuate your shoulders and elongate the body, while a pleated detail at the back creates a silhouette that defines the waist.