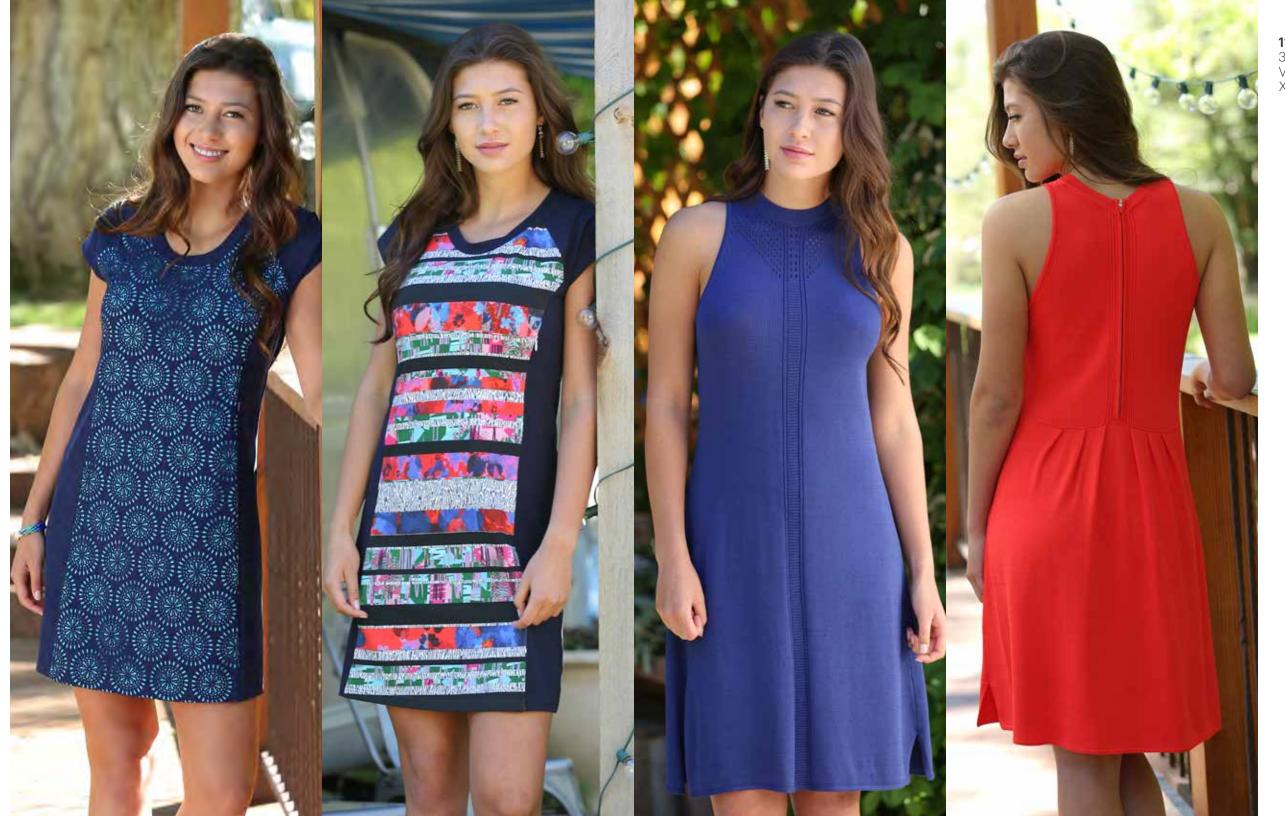

001 Floral Stripe Black

**1130 Suki** 34.5" Knit Dress Viscose / Nylon XS-XL

403 Twilight

This dress features knit details that accentuate your shoulders and elongate the body, while a pleated detail at the back creates a silhouette that defines the waist.