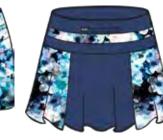

# 1133 Farrah

16" Printed Ruffle Skort Zipper key pocket on back Poly / Spandex Size 2-12

Be bold in this ruffle skort with built-in shorts, a zippered key pocket and a fun ruffled back panel.

403 Twilight with attached short

001 Floral Stripe Black with attached short

403 Digital Floral with attached short

Back