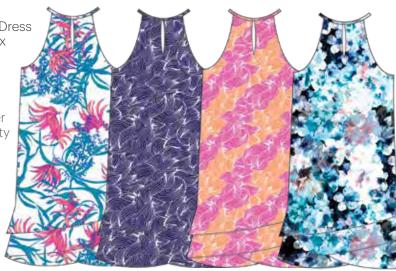

We're enamored with challenge.
We're in love with fresh air.

**1101 Piper** 35" Racer Back Dress Built-in shelf bra with removable padding Rayon / Spandex XS-XL

827 Medallion Carrot

This easy summer sun dress with a keyhole back detail is just the ticket to unlock your summer style.

1102 Frida 35" Racer Back Dress Built-in shelf bra with removable padding Rayon / Spandex XS-XL

100 Wallpaper White

This racerback dress is ready for travel, adventure, or just sipping sangria on a patio. Cheers to sandals and sun hats!