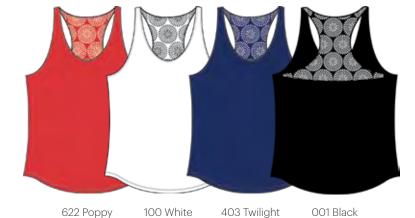

# 1135 Lily

25.5" Tank Top Print back detail Rayon / Spandex XS-XL

Here is your go to tank for summer. In four basic colors, it suits any style from skorts to skinnies.

001 Black 100 White 622 Poppy 403 Twilight