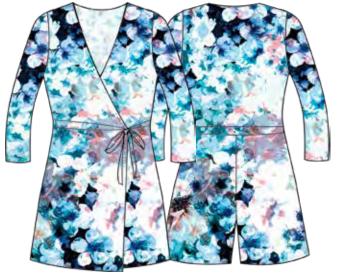

## 1108 Mae

31" Wrap Romper 5" short Rayon / Spandex XS-XL

Wrap yourself in a new Krimson Klover shape. This fancy floral romper is sure to turn heads.

403 Digital Floral