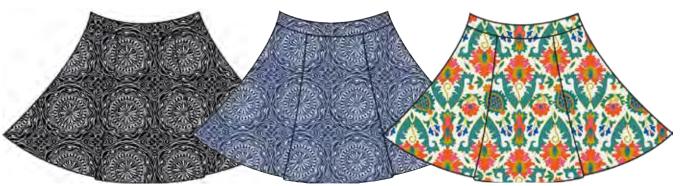

401 Medallion Twilight

**1105 Skimmer** 18.5" Pleated Swing Skirt Rayon / Spandex XS-XL

Go ahead, give it a twirl! This high-waisted swing skirt is as comfy as it is cute.