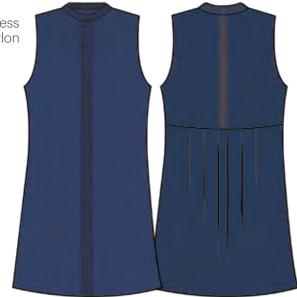

001 Floral Stripe Black

**1130 Suki** 34.5" Knit Dress Viscose / Nylon XS-XL

403 Twilight

This dress features knit details that accentuate your shoulders and elongate the body, while a pleated detail at the back creates a silhouette that defines the waist.