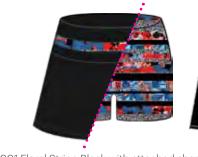

# 1126 Starboard

18" Straight Skirt Cotton / Spandex XS-XL

Pull on this straight, striped skirt and dress it up with a knit top or go casual in a solid tee.

403 Twilight

001 Floral Stripe Black