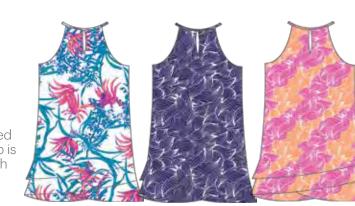

We're enamored with challenge.
We're in love with fresh air.

**1101 Piper** 35" Racer Back Dress Built-in shelf bra with removable padding Rayon / Spandex XS-XL

827 Medallion Carrot

This easy summer sun dress with a keyhole back detail is just the ticket to unlock your summer style.

1102 Frida 35" Racer Back Dress Built-in shelf bra with removable padding Rayon / Spandex XS-XL

100 Wallpaper White

This racerback dress is ready for travel, adventure, or just sipping sangria on a patio. Cheers to sandals and sun hats!