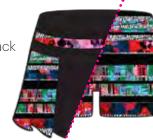

Back

Back

829 Orchid with attached short

1136 Pepper

16" Lasercut Ruffle Skort Zipper key pocket on back Poly / Spandex Size 2-12

This skort features laser-cut panels and a key pocket at the back waistband for a sporty skirt that's flirty, functional and fun.