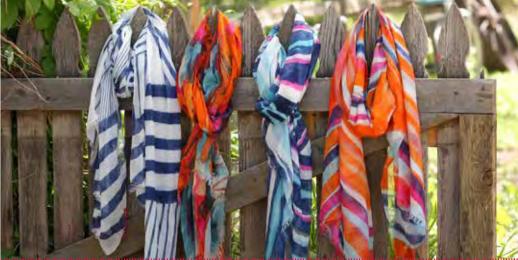

### **A1101 Abella** 82" Hand Painted Scarf Modal

One Size

Make a statement with these light-weight, single-wrap scarves with funky florals and pops of color.

829 Orchid 827 Carrot 403 Twilight 100 White