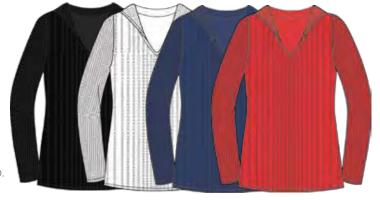

001 Black with attached short

Back

A picot hole hoody that's lightweight, yet cuts the chill, for a pack-away layer when you're on the go.

001 Black 100 White 403 Twilight

622 Poppy

25" Striped Pointelle Hoody Viscose / Nylon XS-XL