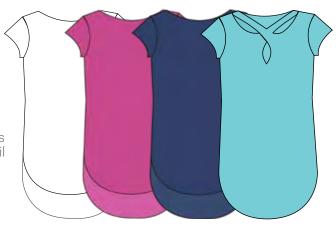

### 1116 Lookout

29" Shirttail Tunic Criss-cross back detail Rayon / Spandex XS-XL

Longer in back than in front, this tunic features a criss-cross back detail and is an excellent choice for a casual summer day.