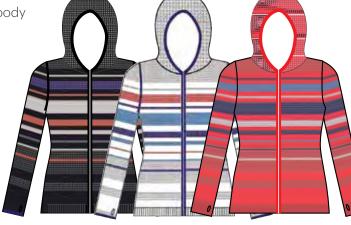

This full-zip hoody in a striped pointelle is the perfect outer layer for spring and summer.

001 Black

100 White

622 Poppy

25" Striped Pointelle Pullover Viscose / Nylon XS-XL

1138 Leia

The pointelle detailing and light fabric are perfect for throwing over your suit or keeping those night breezes at bay.