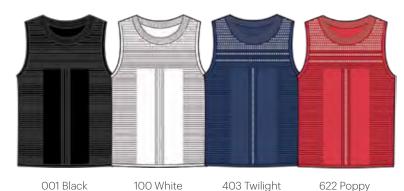

001 Black 100 White 403 Twilight 449 Rain 827 Carrot 540 Raspberry

XS-XL

Criss-cross back detail Rayon / Spandex

**1107 Capital** 25" Half Sleeve Tee

Business in the front, party in the back! This top has you covered.

001 Black 100 White 622 Poppy 403 Twilight