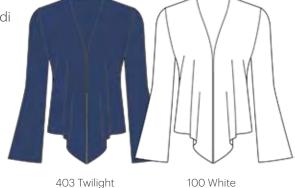

# 1110 Breezy

26" Open Drape Cardi Rayon / Spandex XS-XL

When it's time to cover up, reach for this lightweight, drape-front cardigan in colors that accent all of our bold prints.