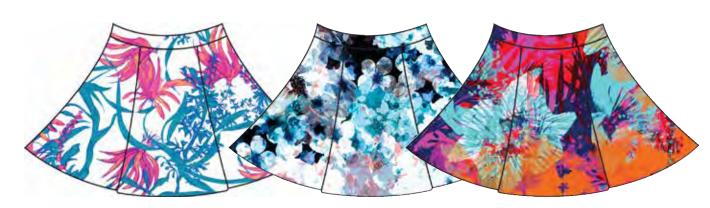

401 Medallion Twilight

**1105 Skimmer** 18.5" Pleated Swing Skirt Rayon / Spandex XS-XL

Go ahead, give it a twirl! This high-waisted swing skirt is as comfy as it is cute.