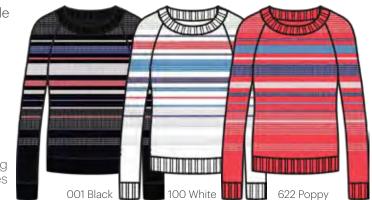

001 Black with attached short

Back

A picot hole hoody that's lightweight, yet cuts the chill, for a pack-away layer when you're on the go.

001 Black 100 White 403 Twilight

622 Poppy

25" Striped Pointelle Hoody Viscose / Nylon XS-XL

This full-zip hoody in a striped pointelle is the perfect outer layer for spring and summer.

001 Black

100 White

622 Poppy

25" Striped Pointelle Pullover Viscose / Nylon XS-XL

1138 Leia

The pointelle detailing and light fabric are perfect for throwing over your suit or keeping those night breezes at bay.