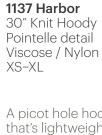

001 Black with attached short

Back

A picot hole hoody that's lightweight, yet cuts the chill, for a pack-away layer when you're on the go.

001 Black 100 White 403 Twilight

622 Poppy

25" Striped Pointelle Hoody Viscose / Nylon XS-XL